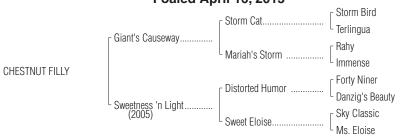

# CHESTNUT FILLY Foaled April 16, 2015

Barn 32 & 33

By GIANT'S CAUSEWAY (1997). European horse of the year, black-type winner of \$3,078,989, Esat Digifone Irish Champion S. [G1], etc. Leading sire 3 times, sire of 13 crops of racing age, 2342 foals, 1774 starters, 164 black-type winners, 1161 winners of 3401 races and earning \$143,815,-971, 8 champions, including Shamardal (\$1,931,770, Gainsborough Poule d'Essai des Poulains-French Two Thousand Guineas [G1], etc.), Take Charge Brandi [G1] (\$1,692,126) and of Aragorn [G1] (\$1,529,325).

### 1st dam

SWEETNESS 'N LIGHT, by Distorted Humor. Winner at 2 and 3, \$118,444, in N.A./U.S.; placed at 4, \$19,973, in Canada. (Total: \$136,613). Dam of 3 other registered foals, 3 of racing age, including a 2-year-old of 2016, 2 to race, 1 winner--

#### 2nd dam

Sweet Eloise, by Sky Classic. 4 wins at 3 and 4, \$104,843, 2nd Firecracker H. (MNR, \$5,670). Dam of 11 other foals, 10 to race, all winners, incl.-- **DON DULCE** (g. by Maria's Mon). 8 wins, 2 to 7, \$590,339, in N.A./U.S.,